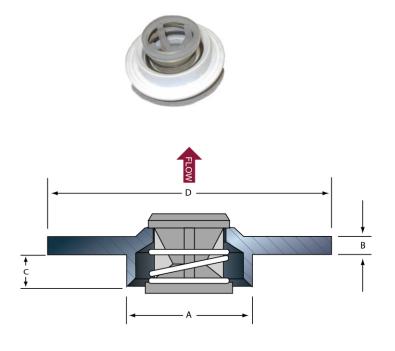

| SIZE   | ASA         | A      | В      | С     | D       |
|--------|-------------|--------|--------|-------|---------|
|        | RATING      | DIA.   |        |       | DIA.    |
| 1"     | 150# & 300# | 1.0    | 1/4"   | .358  | 2"      |
| 1 1/2" | <b>†</b>    | 1.570  | 1/4"   | .437  | 2 7/8"  |
| 2"     |             | 2.005  | 1/4"   | .488  | 3 5/8"  |
| 3"     |             | 3.006  | 5/16"  | .726  | 5"      |
| 4"     |             | 3.964  | 3/8"   | 1.055 | 6 3/16" |
| 6"     |             | 6.003  | 3/8"   | 1.512 | 8 1/2"  |
| 8"     |             | 7.919  | 1/2"   | 2.262 | 10 5/8" |
| 10"    |             | 9.958  | 1/2"   | 2.988 | 12 ¾"   |
| 12"    |             | 11.976 | 1/2"   | 3.430 | 15"     |
| 14"    |             | 13.062 | 1/2"   | 3.563 | 16 1/4" |
| 16"    |             | 14.938 | 9/16"  | 3.876 | 18 ½"   |
| 18"    | <b>\</b>    | 16.814 | 5/8"   | 4.113 | 21"     |
| 20"    | 150# & 300# | 18.750 | 11/16" | 4.250 | 23"     |